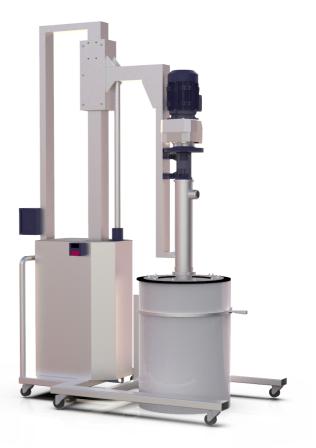

# BARREL EMPTYING PUMPS

### BARREL EMPTYING PUMPS

#### APPLICATION

» Sesinoks Barrel Emptying System is a hygienic product to be used in food&beverage, chemical, cosmetic and pharmaceutical industries for low or high viscosity products. System works on base of volumetrically conveying Sesinoks Progressing Cavity Pump, which creates vacuum under the follower plate and that vacuum causes certain pressure on the material in barrel, so that pump can have a constant suction. Like this, system empties barrel successfully with less than 1% remaining material inside.

#### WORKING PRINCIPLE

- WORKING PRINCIPLE
- » The follower plate, with soft lip sealing , presses tightly against the wall of the barrel ensuring almost complete empytying of the container. The linear guide rail system, used to adjust the height of the pump.can be easily cleaned and accommodates various container sizes.