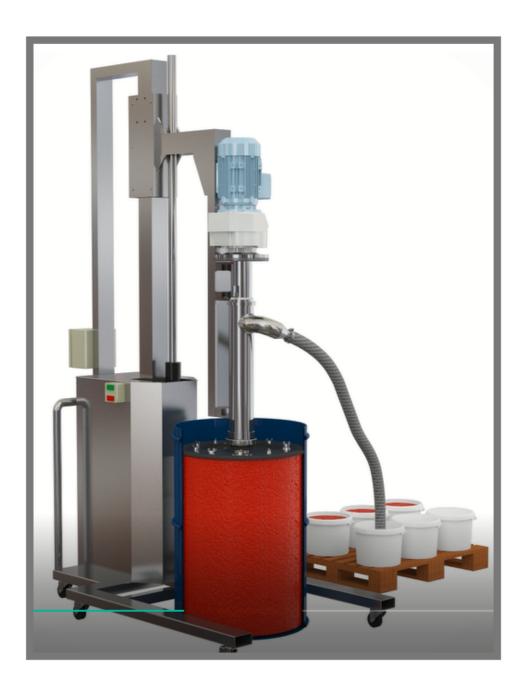

#### APPLICATION

» Sesinoks Barrel Emptying System is a hygienic product to be used in food&beverage, chemical, cosmetic and pharmaceutical industries for low or high viscosity products. System works on base of volumetrically conveying Sesinoks Progressing Cavity Pump, which creates vacuum under the follower plate and that vacuum causes certain pressure on the material in barrel, so that pump can have a constant suction. Like this, system empties barrel successfully with less than 1% remaining material inside.

#### WORKING PRINCIPLE

- WORKING PRINCIPLE
- » The follower plate, with soft lip sealing , presses tightly against the wall of the barrel ensuring almost complete empytying of the container. The linear guide rail system, used to adjust the height of the pump.can be easily cleaned and accommodates various container sizes.