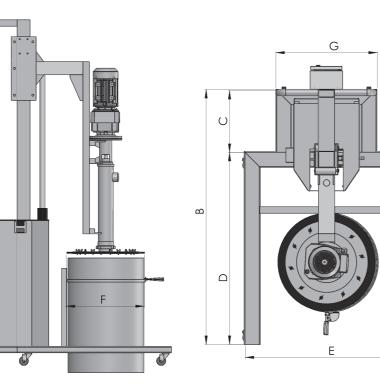

## BARREL EMPTYING PUMPS

| DIM | ENS | IONS |
|-----|-----|------|
|     |     |      |

| Α    | В    | C   | D    | E    | F   | G   |
|------|------|-----|------|------|-----|-----|
| 2655 | 1580 | 380 | 1180 | 1000 | 600 | 610 |