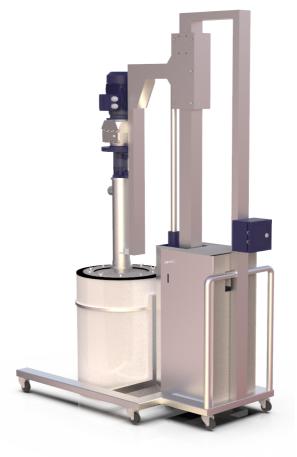

#### APPLICATION

» Sesinoks Barrel Emptying System is a hygienic product to be used in food&beverage, chemical, cosmetic and pharmaceutical industries for low or high viscosity products. System works on base of volumetrically conveying Sesinoks Progressing Cavity Pump, which creates vacuum under the follower plate and that vacuum causes certain pressure on the material in barrel, so that pump can have a constant suction. Like this, system empties barrel successfully with less than 1% remaining material inside.

#### WORKING PRINCIPLE

- WORKING PRINCIPLE
- » The follower plate, with soft lip sealing , presses tightly against the wall of the barrel ensuring almost complete empytying of the container. The linear guide rail system, used to adjust the height of the pump.can be easily cleaned and accommodates various container sizes.