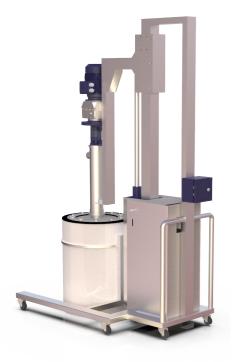

#### APPLICATION

» Sesinoks Barrel Emptying System is a hygienic product to be used in food&beverage, chemical, cosmetic and pharmaceutical industries for low or high viscosity products. System works on base of volumetrically conveying Sesinoks Progressing Cavity Pump, which creates vacuum under the follower plate and that vacuum causes certain pressure on the material in barrel, so that pump can have a constant suction. Like this, system empties barrel successfully with less than 1% remaining material inside.

#### WORKING PRINCIPLE

- WORKING PRINCIPLE
- » The follower plate, with soft lip sealing , presses tightly against the wall of the barrel ensuring almost complete empytying of the container. The linear guide rail system, used to adjust the height of the pump.can be easily cleaned and accommodates various container sizes.